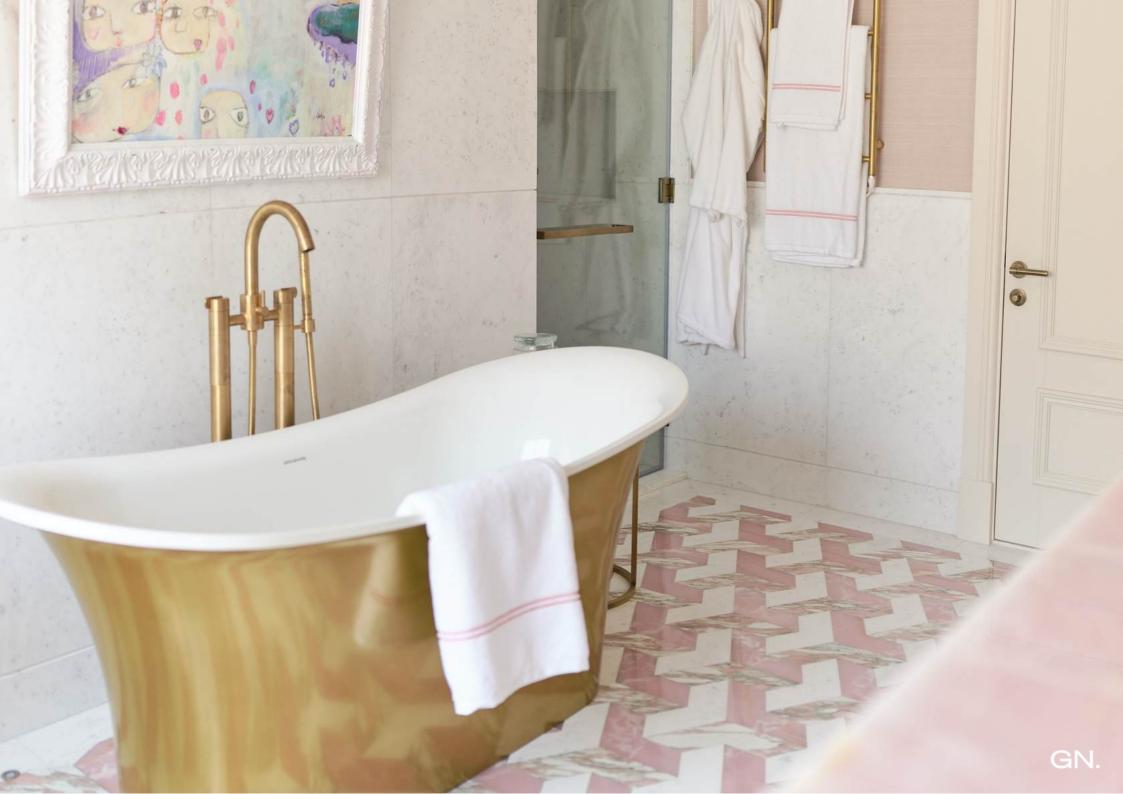

### Porto Cotton Towels

Experience unparalleled luxury with our Porto towels, crafted from 100% pure cotton at a plush 720gsm for maximum absorbency and softness.

Wrap yourself in luxury.

Available in other colours too.

### Porto Corded Stitch Towels

A favourite in our towel collection is our Corded Stitch design. Choose from hundreds of thread colours and apply 1, 2 or 3 rows to these luxury 720gsm fluffy towels.

Finished perfectly with a simple contrasting cotton border and hanging loop to complement any bathroom or hotel.