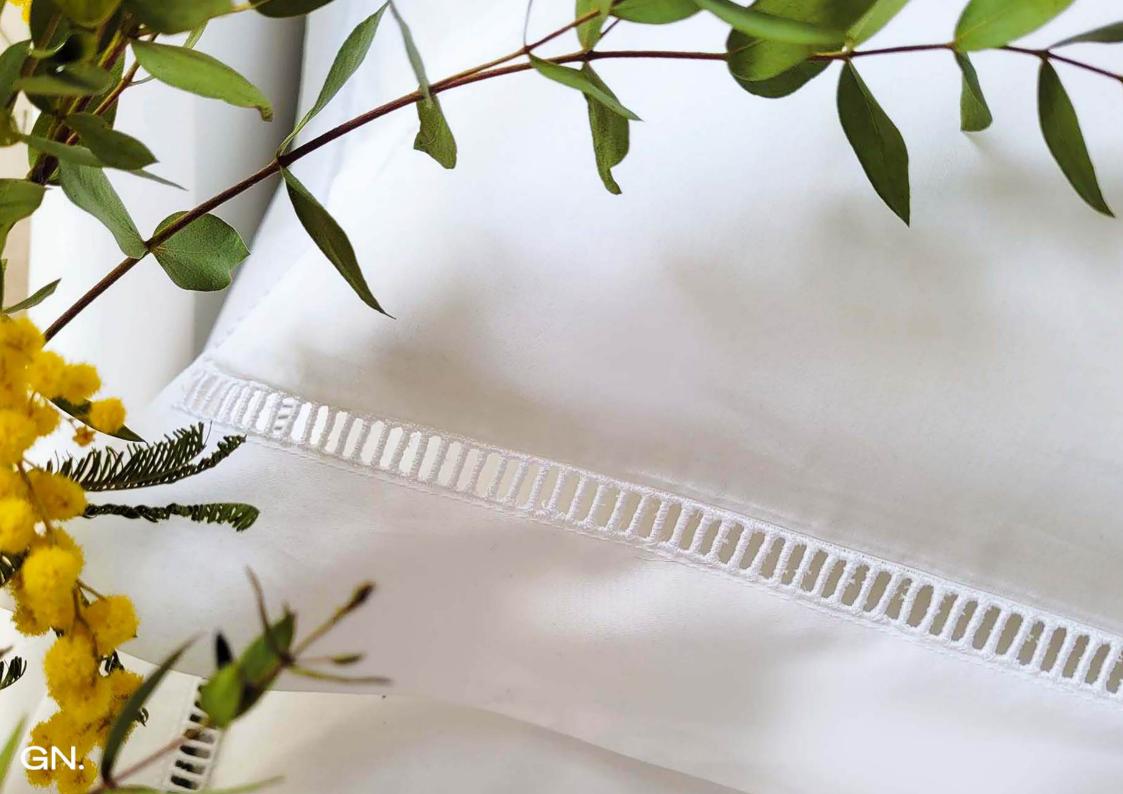

### Ladderstitch

Our Ladderstitch is the epitome of understated elegance, and has been included in our collection of designs by special request. Its classic look has become a firm favourite with so many, and is perfect for adding a touch of texture to simple, white bed linen.