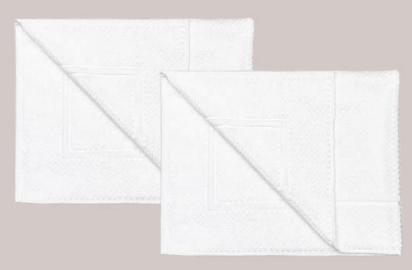

# Trinity Bathmats

Transform your bathroom into a serene spa-like retreat with our luxurious cotton bathmat. Crafted from 100% pure, premium cotton, this bathmat offers exceptional softness, absorbency and durability.

Why not add a row of cord or scallop? Choose from our thread colour card.