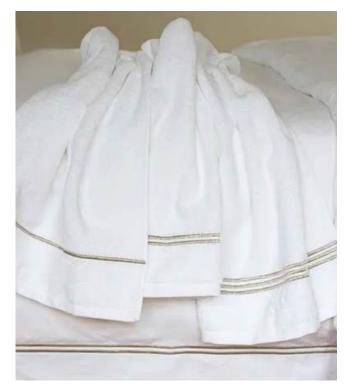

### Porto Cotton Towels

Experience unparalleled luxury with our Porto towels, crafted from 100% pure cotton at a plush 720gsm for maximum absorbency and softness.

Wrap yourself in luxury.

Available in other colours too.

### Porto Corded Stitch Towels

A favourite in our towel collection is our Corded Stitch design. Choose from hundreds of thread colours and apply 1, 2 or 3 rows to these luxury 720gsm fluffy towels.

Finished perfectly with a simple contrasting cotton border and hanging loop to complement any bathroom or hotel.