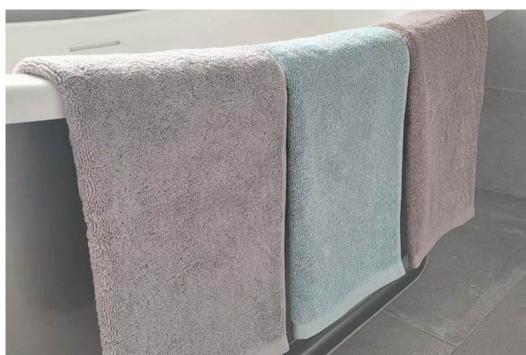

### Porto Cotton Towels

Experience unparalleled luxury with our Porto towels, crafted from 100% pure cotton at a plush 720gsm for maximum absorbency and softness.

Wrap yourself in luxury.

Available in other colours too.

### Porto Corded Stitch Towels

A favourite in our towel collection is our Corded Stitch design. Choose from hundreds of thread colours and apply 1, 2 or 3 rows to these luxury 720gsm fluffy towels.

Finished perfectly with a simple contrasting cotton border and hanging loop to complement any bathroom or hotel.