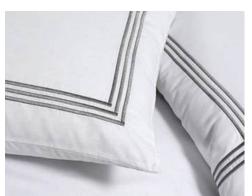

### Corded Stitch

Elevate your sleep experience with our most popular cord design, featuring 1, 2 or 3 rows of corded stitch. Choose from over 400 colours.

Designed with impeccable attention to detail using the finest materials. Our cord design promises timeless elegance.