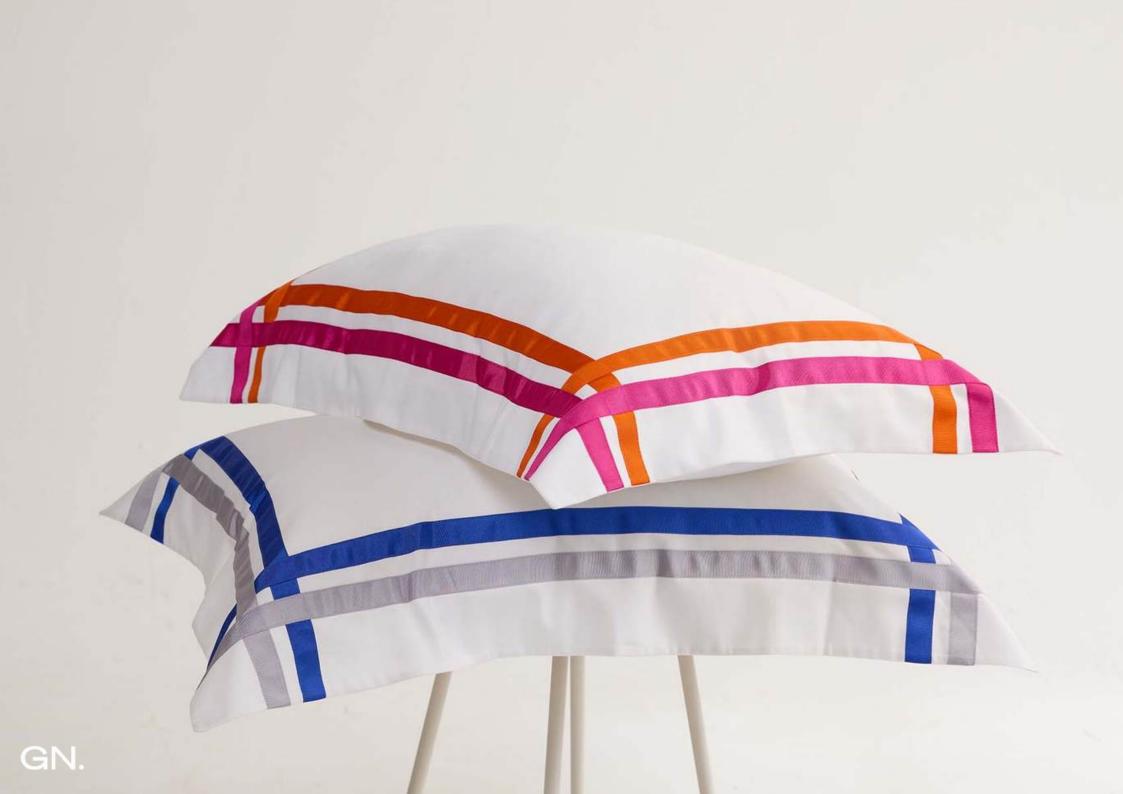

### Duo

Where luxury meets individuality, our Duo design uses two rows of 25mm ribbons which cross at each corner. By choosing contrasting brights or subtle neutrals, this design is sure to create bespoke comfort with a bold statement.