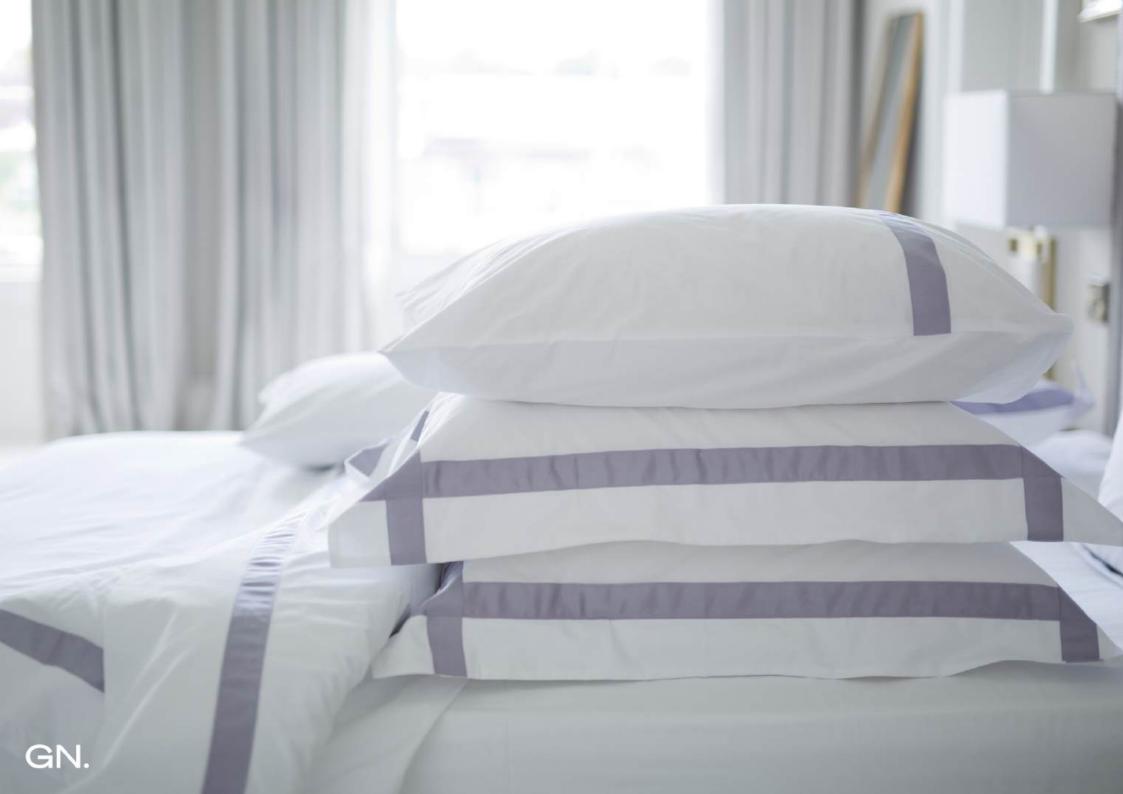

### Corded Stitch

Elevate your sleep experience with our most popular cord design, featuring 1, 2 or 3 rows of corded stitch. Choose from over 400 colours.

Designed with impeccable attention to detail using the finest materials. Our cord design promises timeless elegance.

## Linden

Our Linden collection gives you the option to add a splash of colour with one row of corded stitch, providing endless colour possibilities.

Combine this with a contrasting oxford border, choose from our range of sheeting colours.