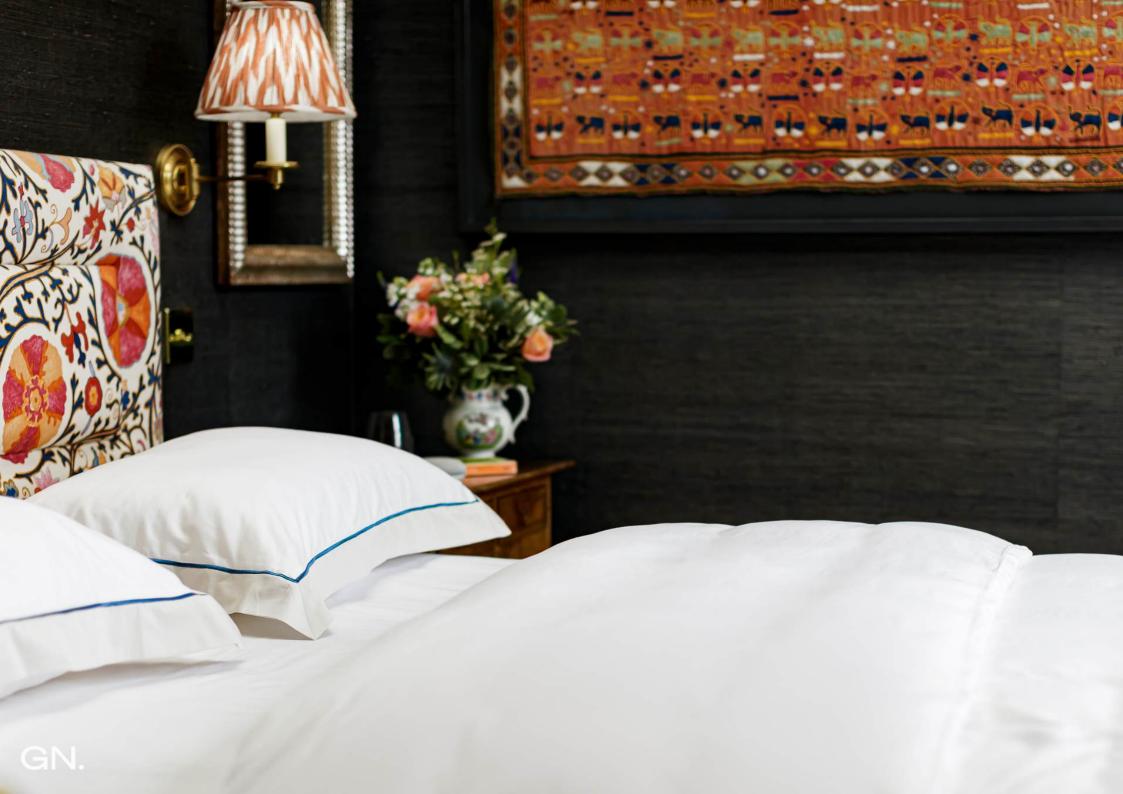

### Corded Stitch

Elevate your sleep experience with our most popular cord design, featuring 1, 2 or 3 rows of corded stitch. Choose from over 400 colours.

Designed with impeccable attention to detail using the finest materials. Our cord design promises timeless elegance.

### Mono

For that bold and striking accent of colour, choose from over 60 grosgrain ribbon colours to create the perfect match. This Mono design uses a single row of 25mm ribbon.