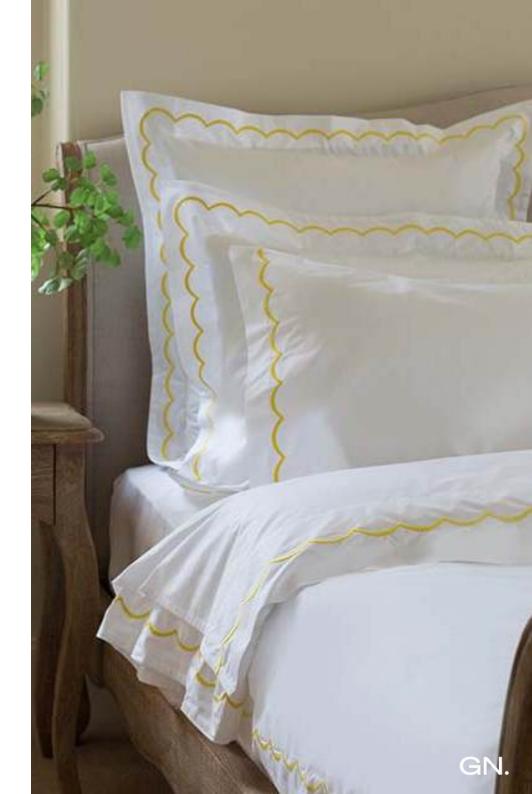

# Cascais Scallop

Our Cascais Scallop collection offers an elegant and simply classic design with 1 row of beautiful scallop stitching with a white border.

This delicate and graceful design adds a touch of timeless charm to your bedding, ensuring your sleep space is luxurious.