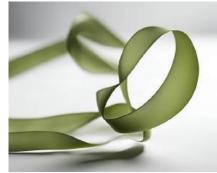

### Mono

For that bold and striking accent of colour, choose from over 60 grosgrain ribbon colours to create the perfect match. This Mono design uses a single row of 25mm ribbon.

### Duo

Where luxury meets individuality, our Duo design uses two rows of 25mm ribbons which cross at each corner. By choosing contrasting brights or subtle neutrals, this design is sure to create bespoke comfort with a bold statement.