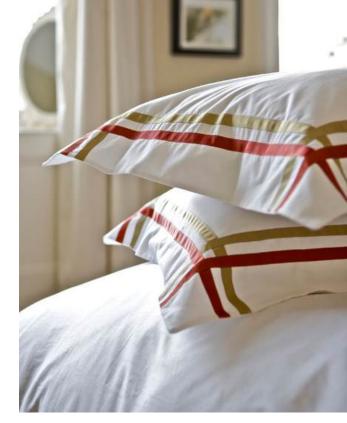

### Corded Stitch

Elevate your sleep experience with our most popular cord design, featuring 1, 2 or 3 rows of corded stitch. Choose from over 400 colours.

Designed with impeccable attention to detail using the finest materials. Our cord design promises timeless elegance.