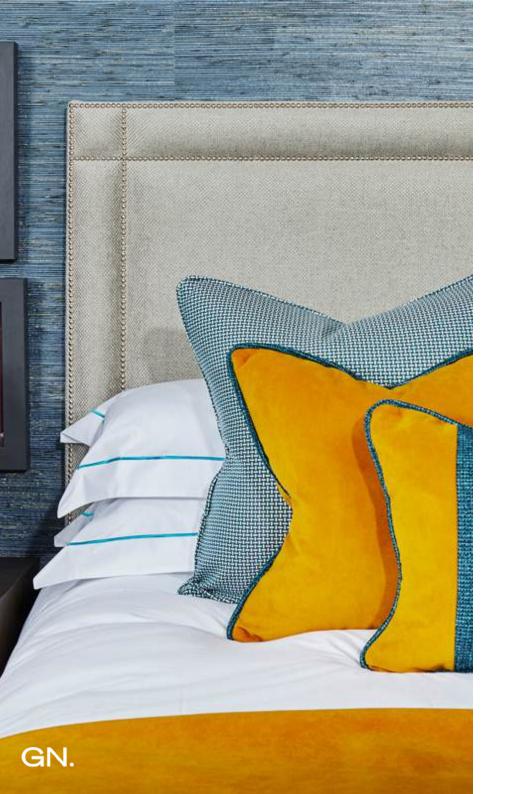

### Meticulously Crafted Linens

Step into a world of linens like no other, where vibrant trims and bold pops of colour bring your spaces to life.

Choose your favourite colour of sheeting along with thread count (percale and sateen cotton, pure linen and organic cotton). Thread counts range from 200TC - 1000TC.

Combine your sheeting with embroidery - corded stitch, scallop, ferns, feathers, dragonflies and many more.

Why not send us your own design and we can make something truly unique for you.

The possibilities are endless.