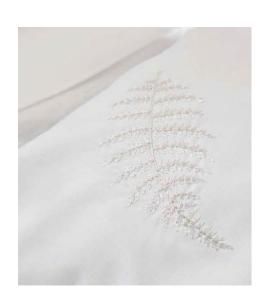

### Forest Fern

Our Forest Fern embroidery design is from our botanical range. Common symbolisms of ferns include new beginnings, protection, sincerity and timelessness. These make the fern a perfect emblem of natural beauty and resilience, a true reflection of our linens.