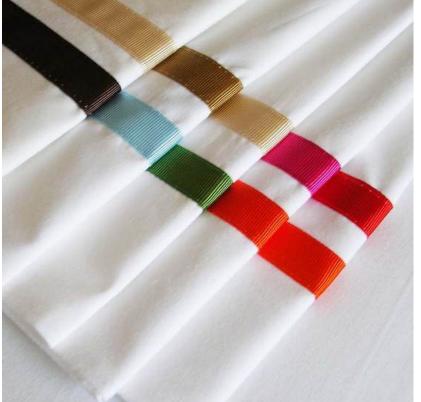

### Mono

For that bold and striking accent of colour, choose from over 60 grosgrain ribbon colours to create the perfect match. This Mono design uses a single row of 25mm ribbon.

### Xero

Our luxury Xero bed linen collection offers a bold and striking accent in colour and with our bespoke service, its versatility is endless. Choose from over 60 grosgrain ribbon colours to create the perfect match. This design uses a single row of 40mm ribbon.