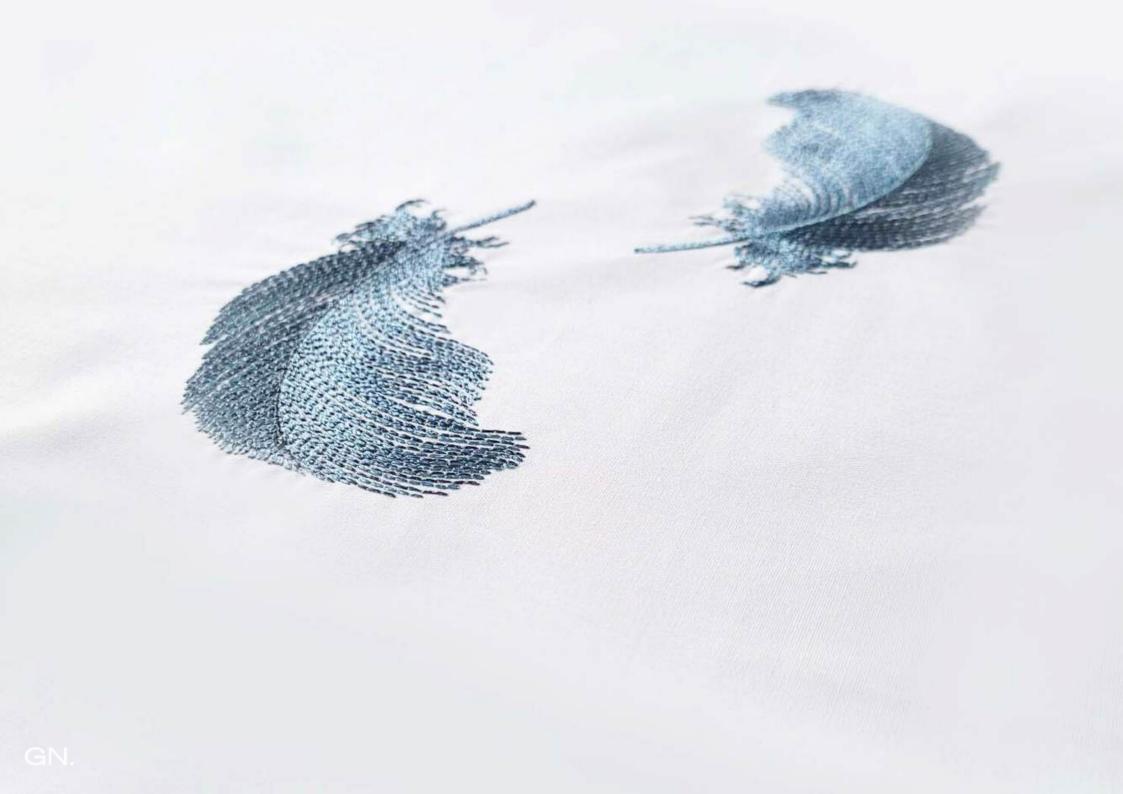

### Feather Drift

Our feather inspired design brings an airy touch of luxury to your bedroom. Designed for those who appreciate softness and sophistication. The delicate embroidery detail combined with the cloud-like cotton, is perfect for restful nights and refined style.