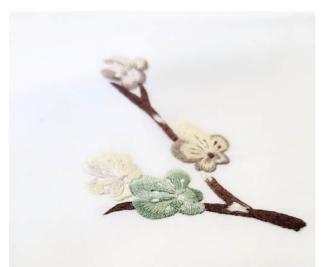

### Forest Fern

Our Forest Fern embroidery design is from our botanical range. Common symbolisms of ferns include new beginnings, protection, sincerity and timelessness. These make the fern a perfect emblem of natural beauty and resilience, a true reflection of our linens.