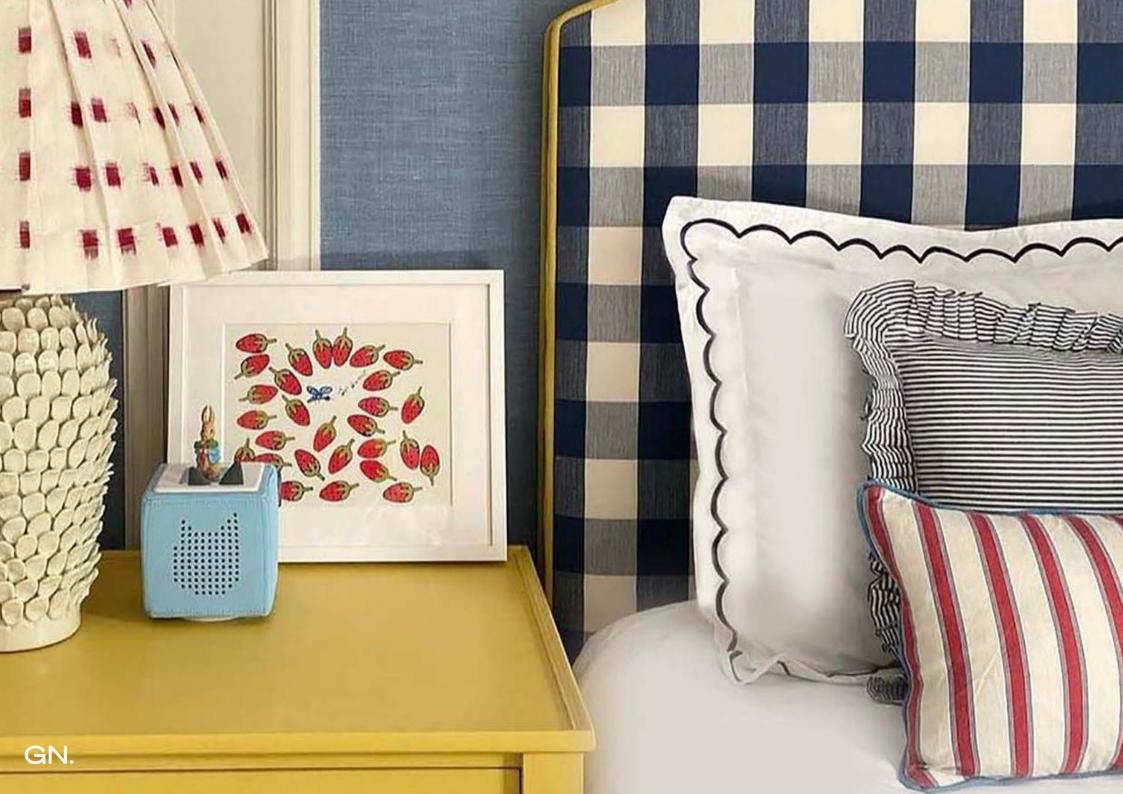

### Corded Stitch

Elevate your sleep experience with our most popular cord design, featuring 1, 2 or 3 rows of corded stitch. Choose from over 400 colours.

Designed with impeccable attention to detail using the finest materials. Our cord design promises timeless elegance.

### Ladderstitch

Our Ladderstitch is the epitome of understated elegance, and has been included in our collection of designs by special request. Its classic look has become a firm favourite with so many, and is perfect for adding a touch of texture to simple, white bed linen.