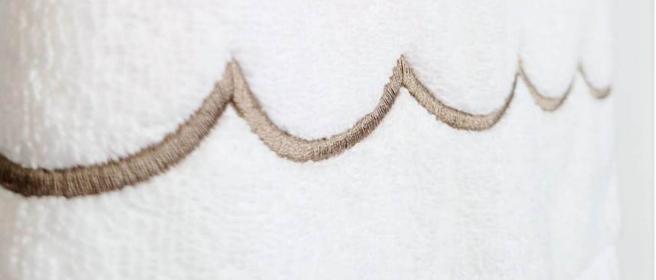

# Cascais Scallop

Our Cascais Scallop collection offers an elegant and simply classic design with 1 row of beautiful scallop stitching with a white border.

This delicate and graceful design adds a touch of timeless charm to your bedding, ensuring your sleep space is luxurious.