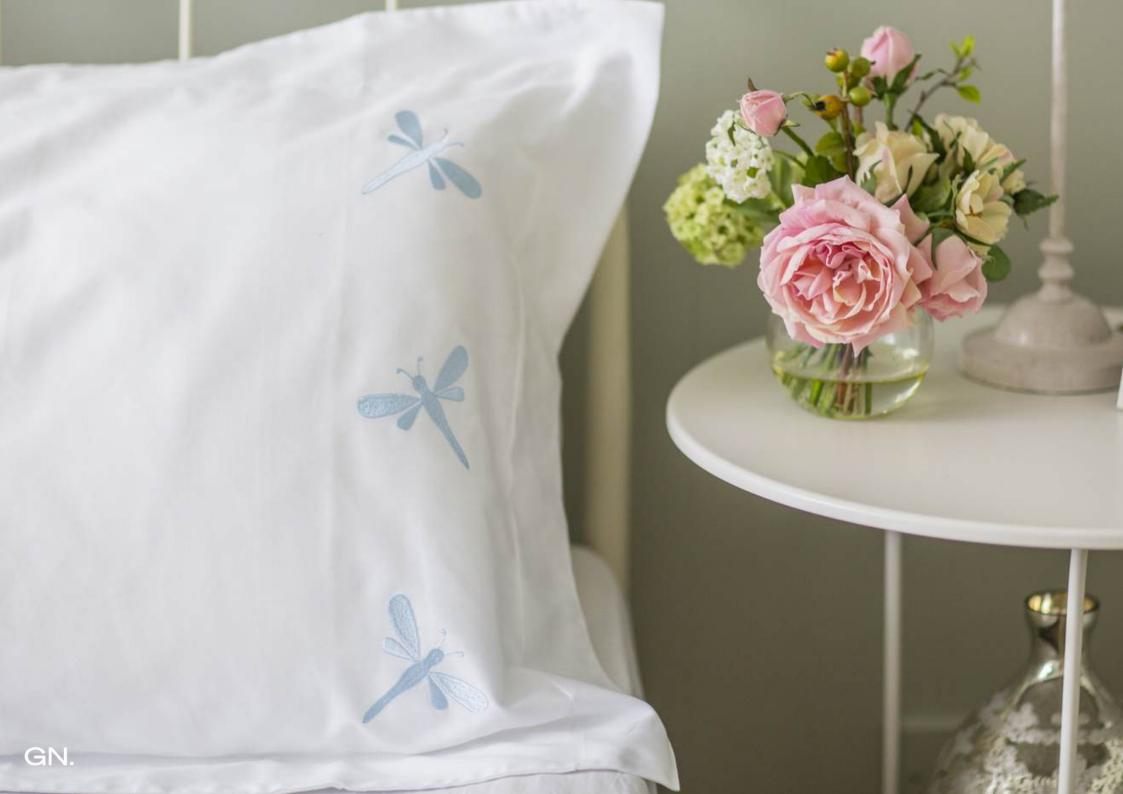

Combine your sheeting with embroidery - corded stitch, scallop, ferns, feathers, dragonflies and many more.

Why not send us your own design and we can make something truly unique for you.

The possibilities are endless.