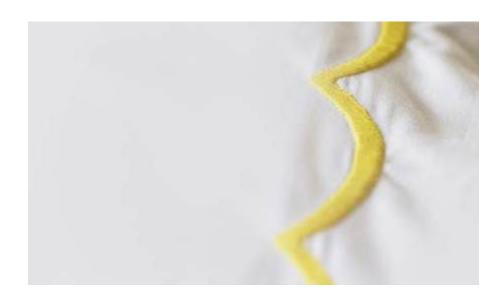

# Cascais Scallop

Our Cascais Scallop collection offers an elegant and simply classic design with 1 row of beautiful scallop stitching with a white border.

This delicate and graceful design adds a touch of timeless charm to your bedding, ensuring your sleep space is luxurious.