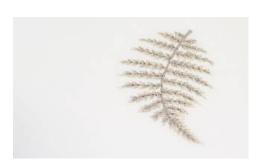

### Forest Fern

Our Forest Fern embroidery design is from our botanical range. Common symbolisms of ferns include new beginnings, protection, sincerity and timelessness. These make the fern a perfect emblem of natural beauty and resilience, a true reflection of our linens.