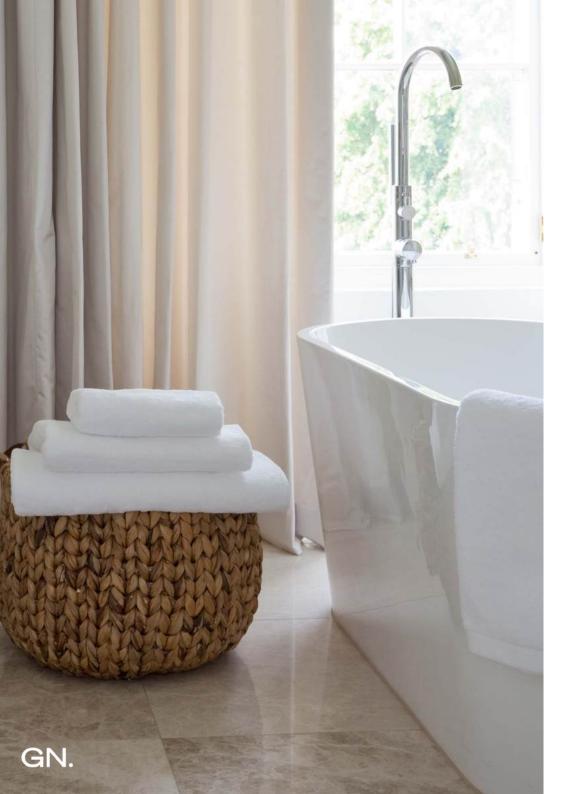

### Porto Cotton Towels

Experience unparalleled luxury with our Porto towels, crafted from 100% pure cotton at a plush 720gsm for maximum absorbency and softness.

Wrap yourself in luxury.

Available in other colours too.

# Trinity Bathmats

Transform your bathroom into a serene spa-like retreat with our luxurious cotton bathmat. Crafted from 100% pure, premium cotton, this bathmat offers exceptional softness, absorbency and durability.