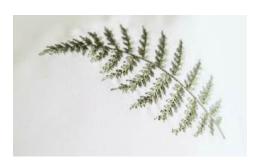

### Forest Fern

Our Forest Fern embroidery design is from our botanical range. Common symbolisms of ferns include new beginnings, protection, sincerity and timelessness. These make the fern a perfect emblem of natural beauty and resilience, a true reflection of our linens.