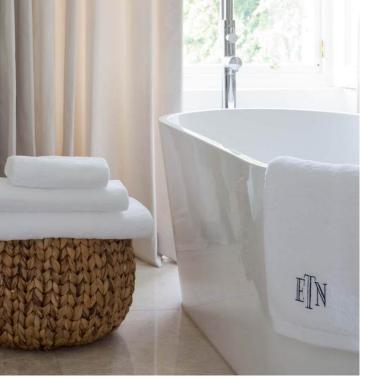

### Monogramming

Monogramming is the ultimate touch of luxury and the perfect way to personalise your linens. Simply decide what you would like such as your initials, name or a decorative motif. You can choose various fonts and styles to create a custom design.

Monogramming your bed linen, table linen or towels adds a personal and elegant touch, making it completely unique to you.

GN.

GN.