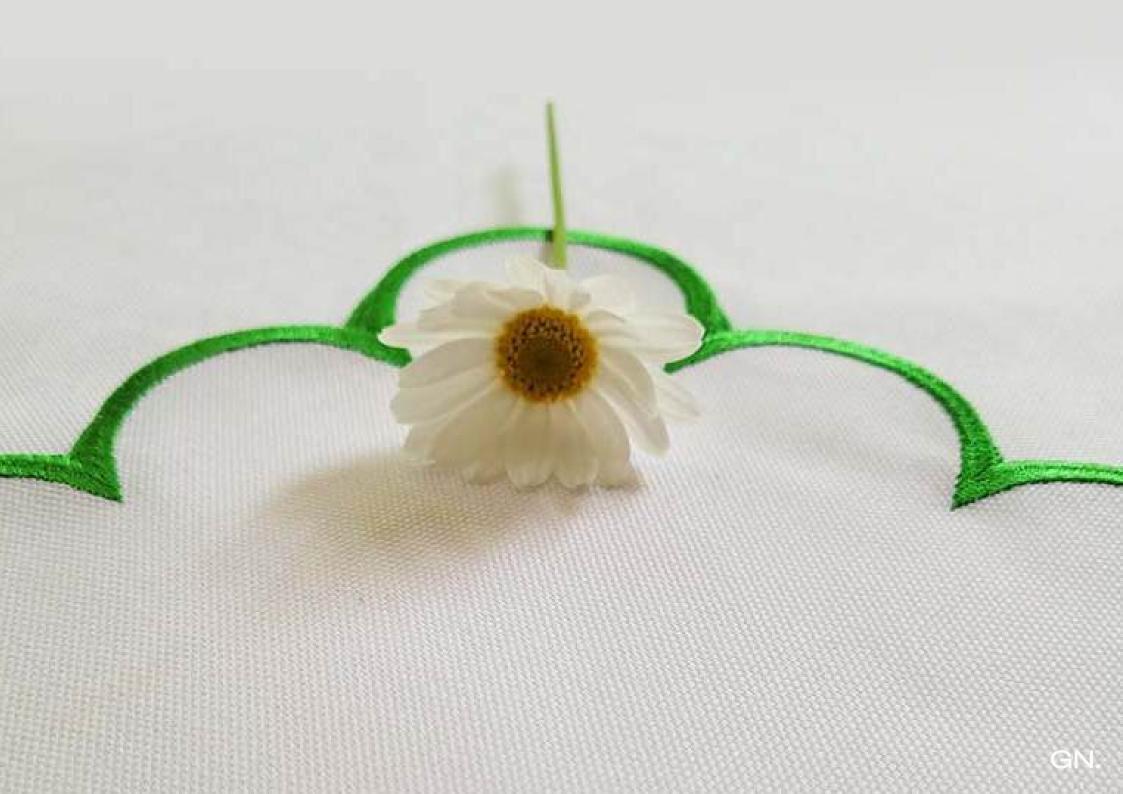

# Cascais Scallop

Our Cascais Scallop collection offers an elegant and simply classic design with 1 row of beautiful scallop stitching with a white border.

This delicate and graceful design adds a touch of timeless charm to your bedding, ensuring your sleep space is luxurious.