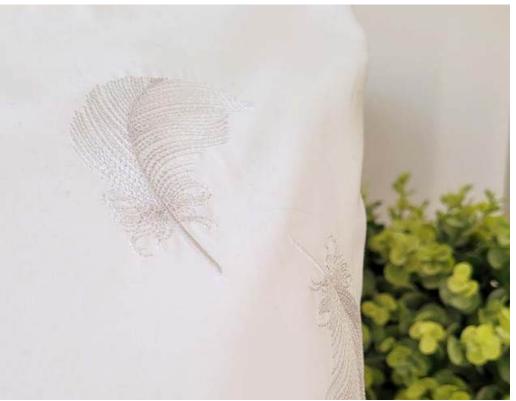

### Forest Fern

Our Forest Fern embroidery design is from our botanical range. Common symbolisms of ferns include new beginnings, protection, sincerity and timelessness. These make the fern a perfect emblem of natural beauty and resilience, a true reflection of our linens.