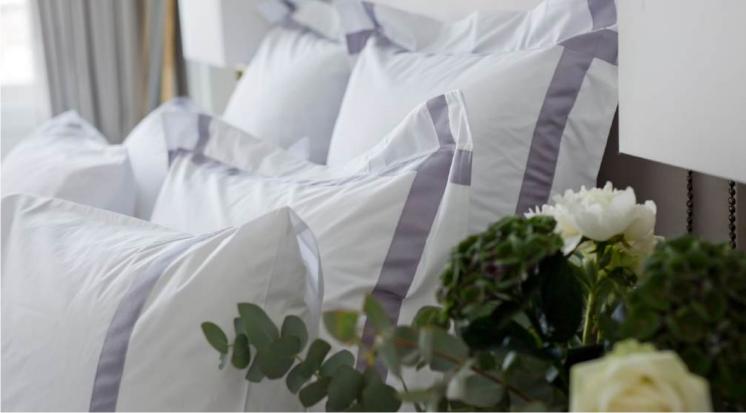

### Corded Stitch

Elevate your sleep experience with our most popular cord design, featuring 1, 2 or 3 rows of corded stitch. Choose from over 400 colours.

Designed with impeccable attention to detail using the finest materials. Our cord design promises timeless elegance.