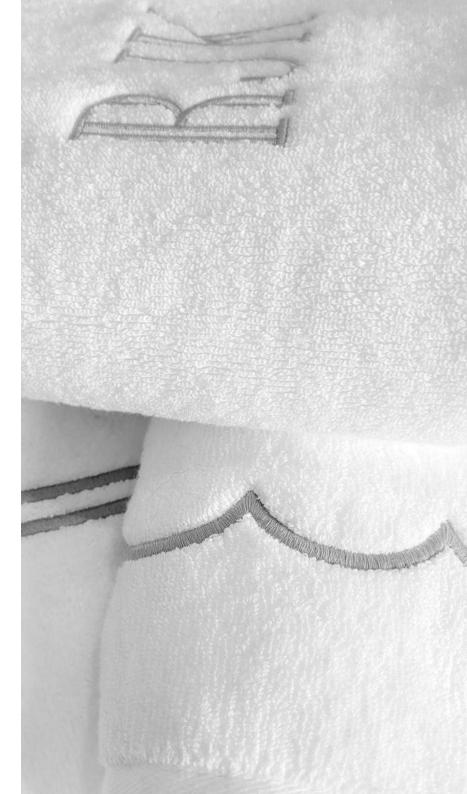

### Monogramming

Monogramming is the ultimate touch of luxury and the perfect way to personalise your linens. Simply decide what you would like such as your initials, name or a decorative motif. You can choose various fonts and styles to create a custom design.

Monogramming your bed linen, table linen or towels adds a personal and elegant touch, making it completely unique to you.

GN.

GN.