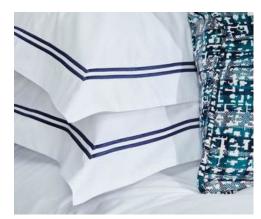

### Corded Stitch

Elevate your sleep experience with our most popular cord design, featuring 1, 2 or 3 rows of corded stitch. Choose from over 400 colours.

Designed with impeccable attention to detail using the finest materials. Our cord design promises timeless elegance.