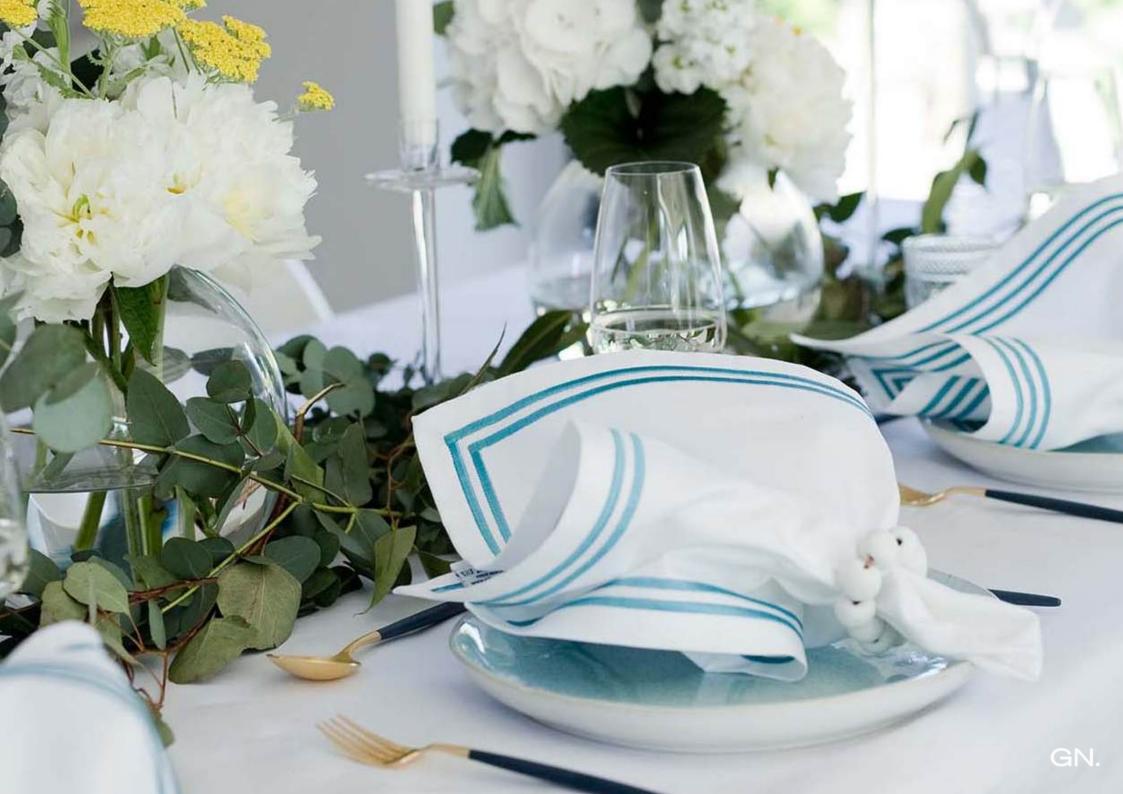

#### Corded Stitch Table linen

Highlight crisp white cotton tablelinen with 1, 2 or 3 rows of your favourite cord colours. Choose neutrals to tone in with a muted palette, or go bright and bold to really make a statement. We have hundreds of colours to choose from.