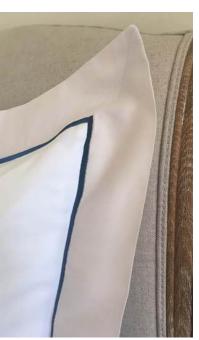

### Corded Stitch

Elevate your sleep experience with our most popular cord design, featuring 1, 2 or 3 rows of corded stitch. Choose from over 400 colours.

Designed with impeccable attention to detail using the finest materials. Our cord design promises timeless elegance.

### Mono

For that bold and striking accent of colour, choose from over 60 grosgrain ribbon colours to create the perfect match. This Mono design uses a single row of 25mm ribbon.