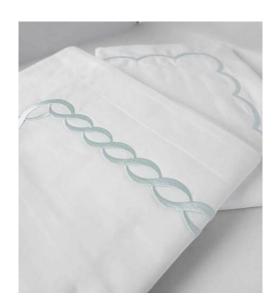

### Arran

The Arran chain embroidery design is a stunning addition to our collections. It features an interlocking loop, inspired by traditional Celtic motifs. When embroidered, it creates a luxurious and dynamic texture.