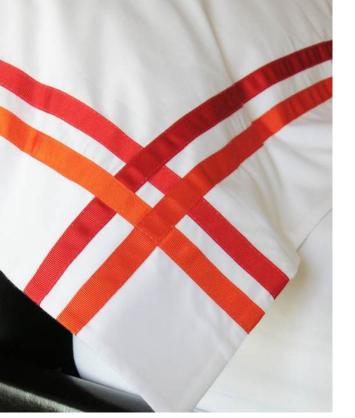

### Duo

Where luxury meets individuality, our Duo design uses two rows of 25mm ribbons which cross at each corner. By choosing contrasting brights or subtle neutrals, this design is sure to create bespoke comfort with a bold statement.