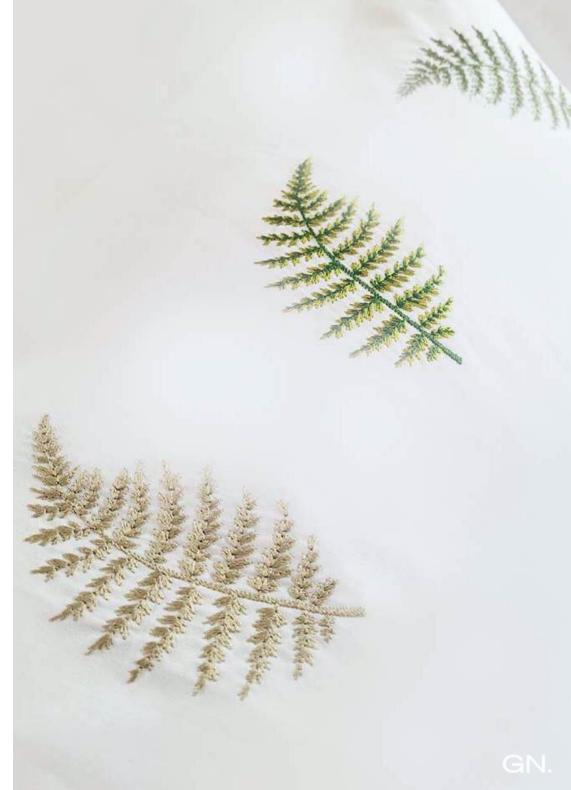

### Forest Fern

Our Forest Fern embroidery design is from our botanical range. Common symbolisms of ferns include new beginnings, protection, sincerity and timelessness. These make the fern a perfect emblem of natural beauty and resilience, a true reflection of our linens.