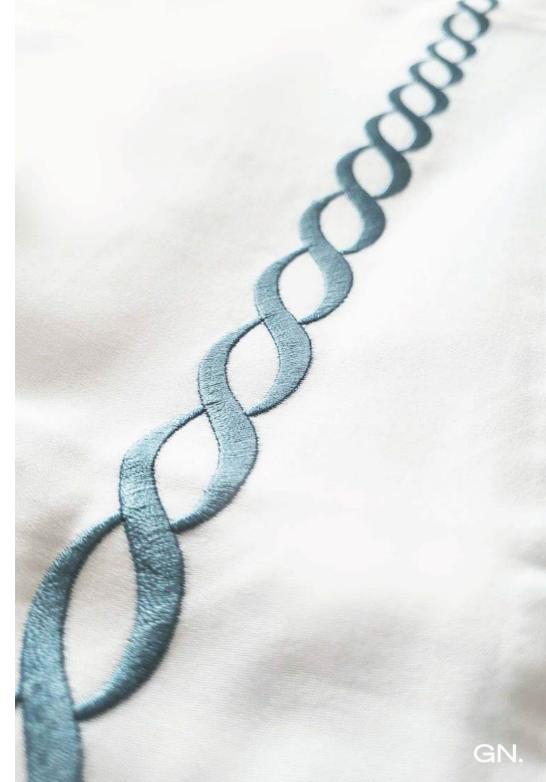

### Arran

The Arran chain embroidery design is a stunning addition to our collections. It features an interlocking loop, inspired by traditional Celtic motifs. When embroidered, it creates a luxurious and dynamic texture.