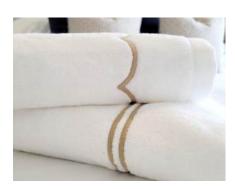

### Porto Cotton Towels

Experience unparalleled luxury with our Porto towels, crafted from 100% pure cotton at a plush 720gsm for maximum absorbency and softness.

Wrap yourself in luxury.

Available in other colours too.