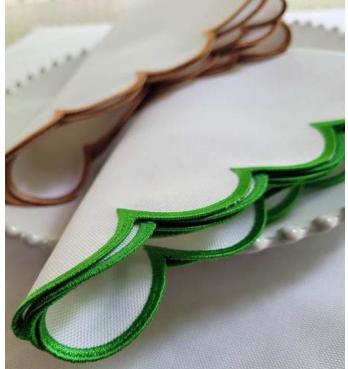

# Scallop Table linen

Complement your table setting with crisp, white sumptuous cotton napkins with a stunning scalloped edge. Choose from 400 different thread colours. Bring your dining experience to life and give a stylish flourish to everyday life.