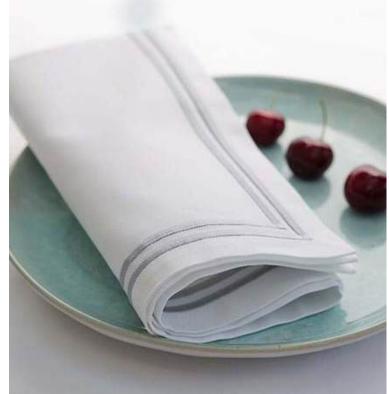

### Corded Stitch

Elevate your sleep experience with our most popular cord design, featuring 1, 2 or 3 rows of corded stitch. Choose from over 400 colours.

Designed with impeccable attention to detail using the finest materials. Our cord design promises timeless elegance.