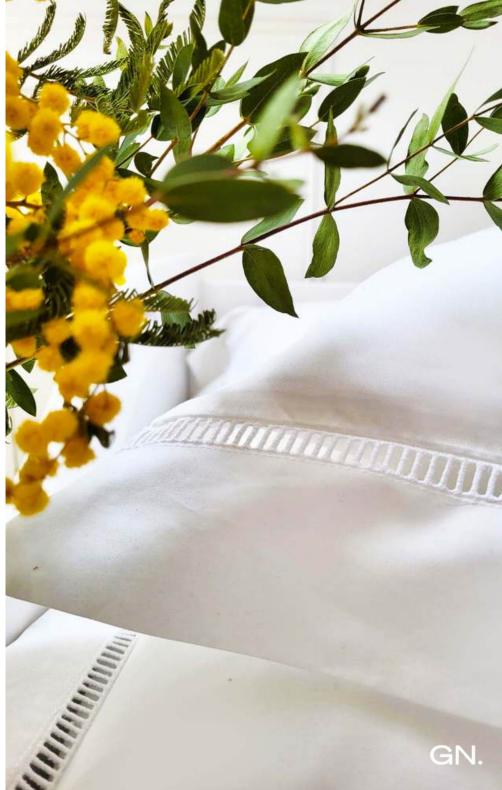

### Ladderstitch

Our Ladderstitch is the epitome of understated elegance, and has been included in our collection of designs by special request. Its classic look has become a firm favourite with so many, and is perfect for adding a touch of texture to simple, white bed linen.