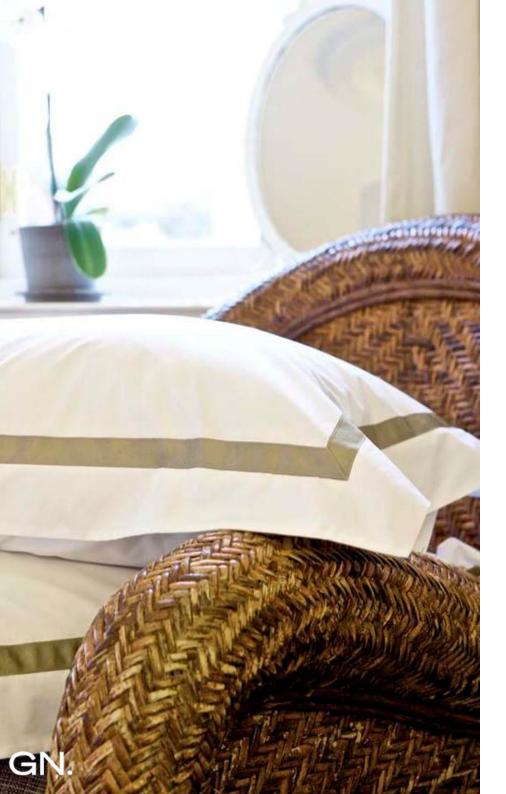

### Meticulously Crafted Linens

Step into a world of linens like no other, where vibrant trims and bold pops of colour bring your spaces to life.

Choose your favourite colour of sheeting along with thread count (percale and sateen cotton, pure linen and organic cotton). Thread counts range from 200TC - 1000TC.

Combine your sheeting with embroidery - corded stitch, scallop, ferns, feathers, dragonflies and many more.

Why not send us your own design and we can make something truly unique for you.

The possibilities are endless.