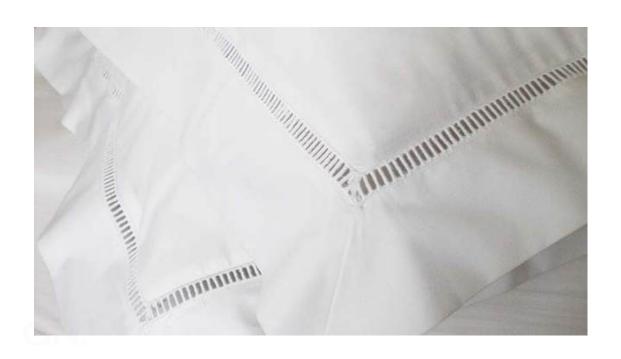

### Ladderstitch

Our Ladderstitch is the epitome of understated elegance, and has been included in our collection of designs by special request. Its classic look has become a firm favourite with so many, and is perfect for adding a touch of texture to simple, white bed linen.