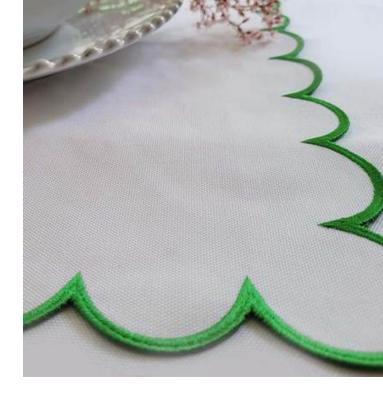

# Scallop Table linen

Complement your table setting with crisp, white sumptuous cotton napkins with a stunning scalloped edge. Choose from 400 different thread colours. Bring your dining experience to life and give a stylish flourish to everyday life.