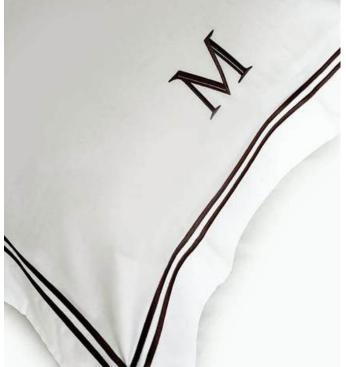

### Monogramming

Monogramming is the ultimate touch of luxury and the perfect way to personalise your linens. Simply decide what you would like such as your initials, name or a decorative motif. You can choose various fonts and styles to create a custom design.

Monogramming your bed linen, table linen or towels adds a personal and elegant touch, making it completely unique to you.

GN.

GN.