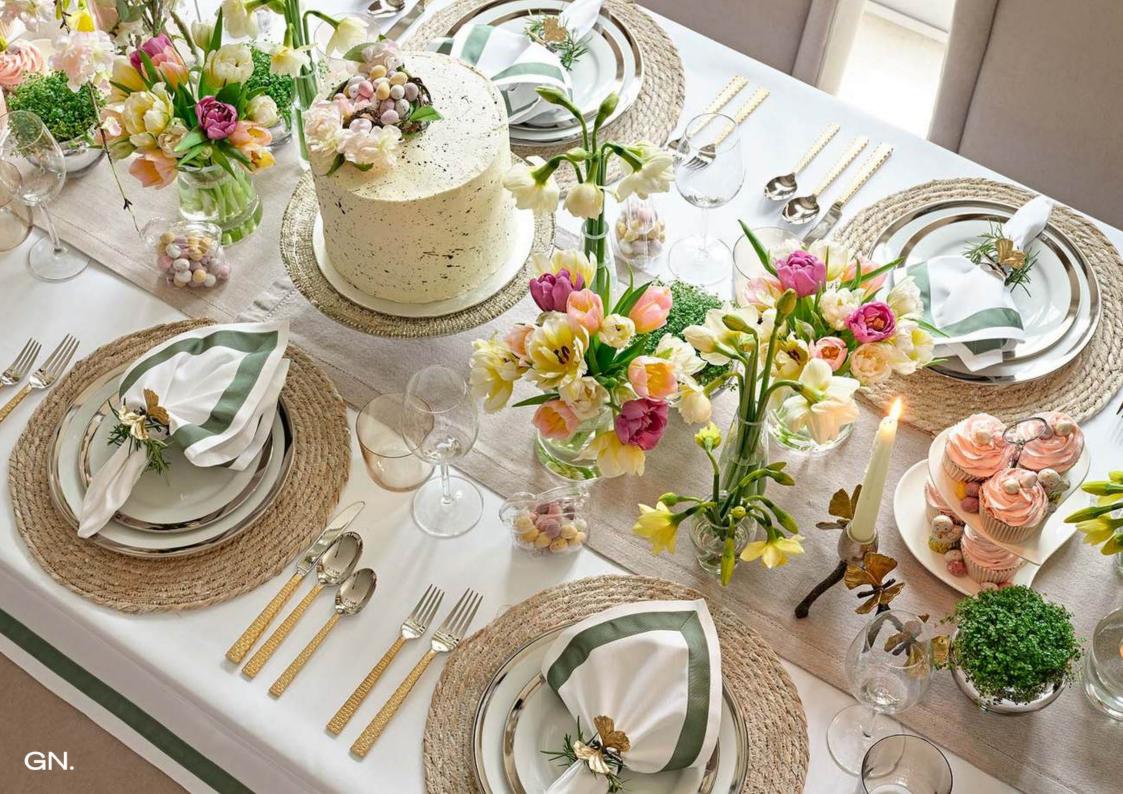

#### Corded Stitch Table linen

Highlight crisp white cotton tablelinen with 1, 2 or 3 rows of your favourite cord colours. Choose neutrals to tone in with a muted palette, or go bright and bold to really make a statement. We have hundreds of colours to choose from.

# Grosgrain Table linen

Choose your favourite grosgrain ribbon and we will lovingly create your table linen using our finest pure white cotton or linen. Our curated collection of ribbons has a colour for every stylish home. Choose something contrasting to create a lasting impression on your guests.

# Scallop Table linen

Complement your table setting with crisp, white sumptuous cotton napkins with a stunning scalloped edge. Choose from 400 different thread colours. Bring your dining experience to life and give a stylish flourish to everyday life.

#### Embroidered Table linen

Transform your dining experience with our bespoke embroidered table linen. Whether you have a design in mind or need help creating something unique, our design team are here to bring your vision to life.