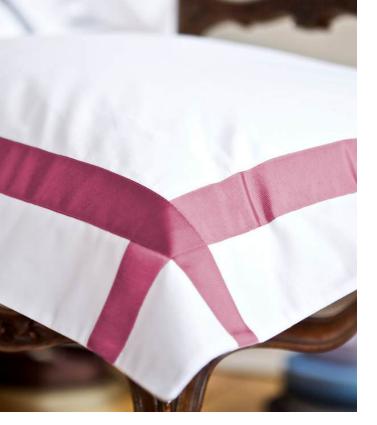

### Duo

Where luxury meets individuality, our Duo design uses two rows of 25mm ribbons which cross at each corner. By choosing contrasting brights or subtle neutrals, this design is sure to create bespoke comfort with a bold statement.