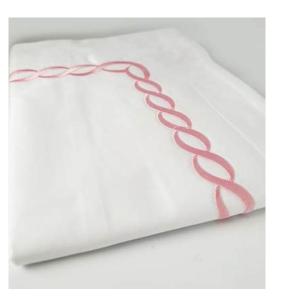

### Arran

The Arran chain embroidery design is a stunning addition to our collections. It features an interlocking loop, inspired by traditional Celtic motifs. When embroidered, it creates a luxurious and dynamic texture.