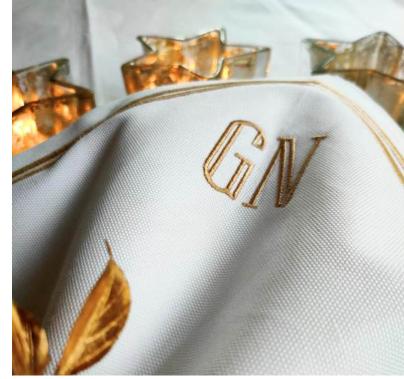

### Monogramming

Monogramming is the ultimate touch of luxury and the perfect way to personalise your linens. Simply decide what you would like such as your initials, name or a decorative motif. You can choose various fonts and styles to create a custom design.

Monogramming your bed linen, table linen or towels adds a personal and elegant touch, making it completely unique to you.

GN.

GN.