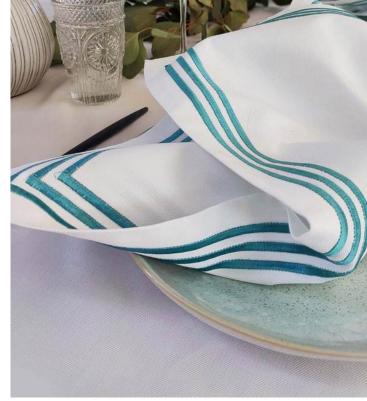

#### Corded Stitch Table linen

Highlight crisp white cotton tablelinen with 1, 2 or 3 rows of your favourite cord colours. Choose neutrals to tone in with a muted palette, or go bright and bold to really make a statement. We have hundreds of colours to choose from.