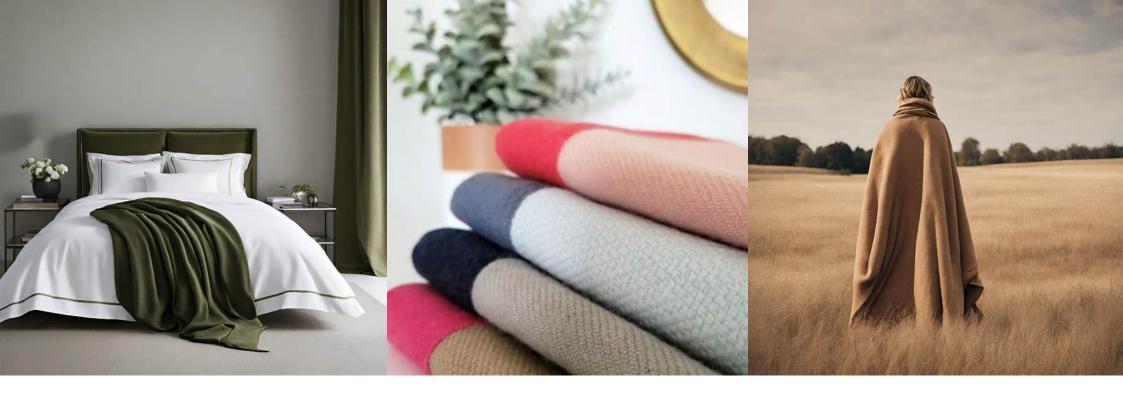

#### Luxo Cashmere & Merino Throws

A beautiful mix of 50% cashmere & 50% merino wool, hand woven in a tiny twill and finished with a woven border.

Choose your own colours, weight and size.