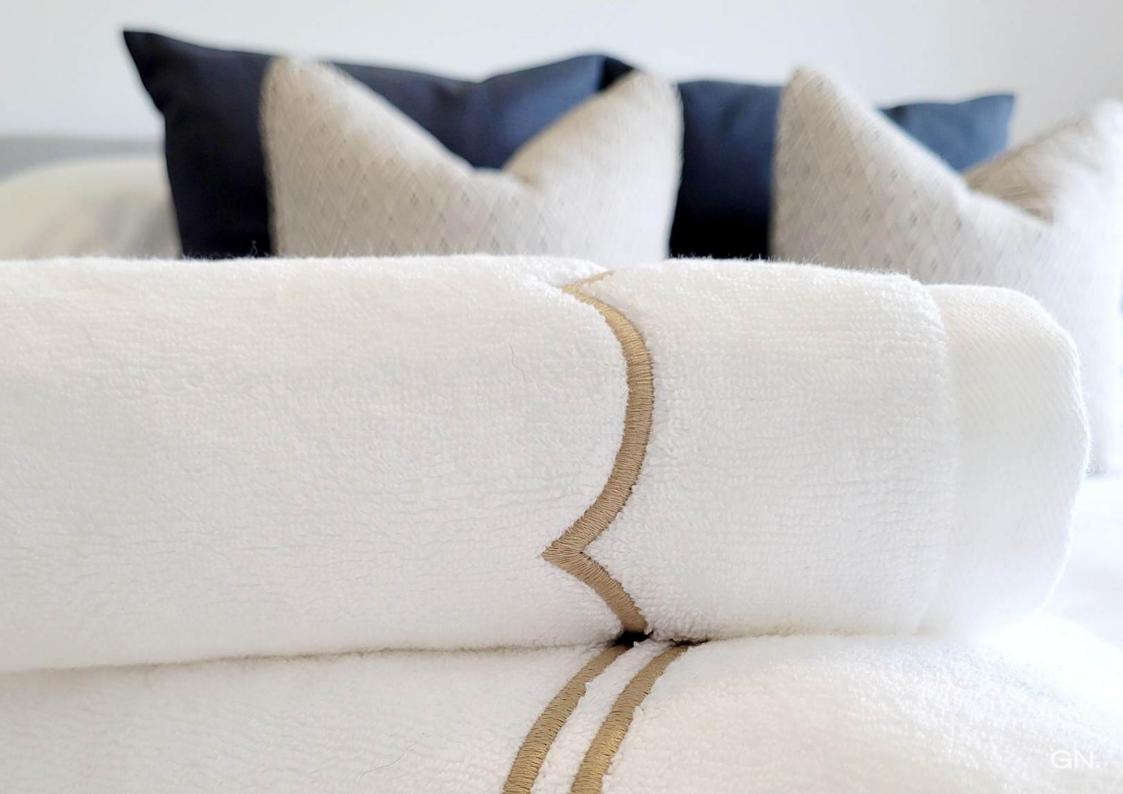

### Corded Stitch

Elevate your sleep experience with our most popular cord design, featuring 1, 2 or 3 rows of corded stitch. Choose from over 400 colours.

Designed with impeccable attention to detail using the finest materials. Our cord design promises timeless elegance.

### Porto Corded Stitch Towels

A favourite in our towel collection is our Corded Stitch design. Choose from hundreds of thread colours and apply 1, 2 or 3 rows to these luxury 720gsm fluffy towels.

Finished perfectly with a simple contrasting cotton border and hanging loop to complement any bathroom or hotel.