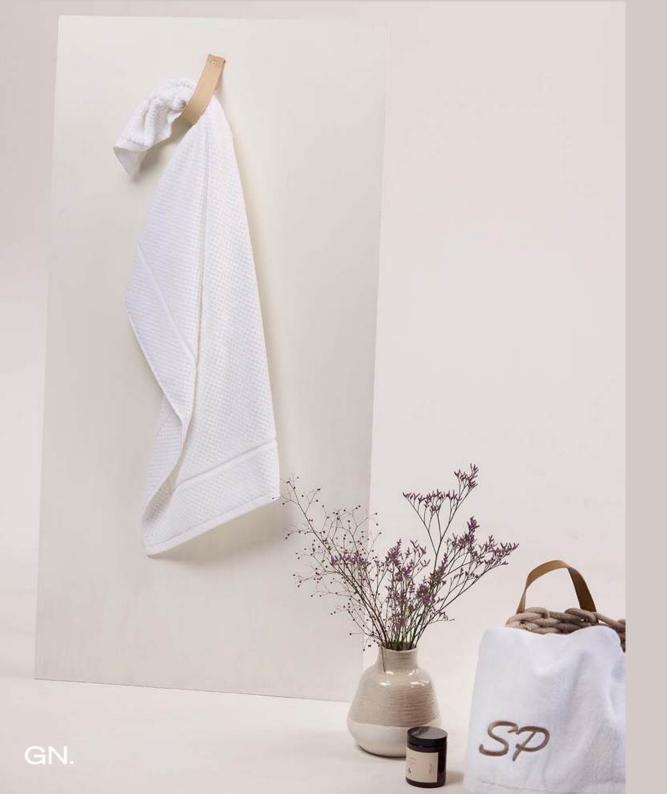

### Porto Cotton Towels

Experience unparalleled luxury with our Porto towels, crafted from 100% pure cotton at a plush 720gsm for maximum absorbency and softness.

Wrap yourself in luxury.

Available in other colours too.

### Monogramming

Monogramming is the ultimate touch of luxury and the perfect way to personalise your linens. Simply decide what you would like such as your initials, name or a decorative motif. You can choose various fonts and styles to create a custom design.