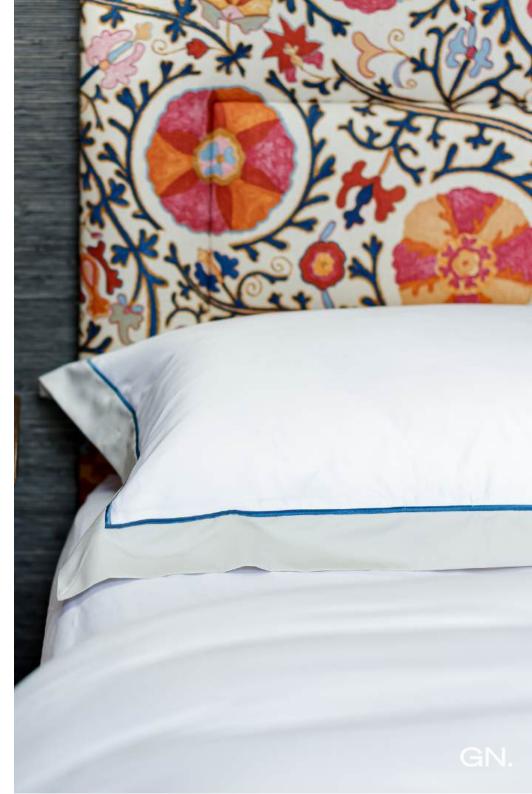

### Corded Stitch

Elevate your sleep experience with our most popular cord design, featuring 1, 2 or 3 rows of corded stitch. Choose from over 400 colours.

Designed with impeccable attention to detail using the finest materials. Our cord design promises timeless elegance.

### Mono

For that bold and striking accent of colour, choose from over 60 grosgrain ribbon colours to create the perfect match. This Mono design uses a single row of 25mm ribbon.