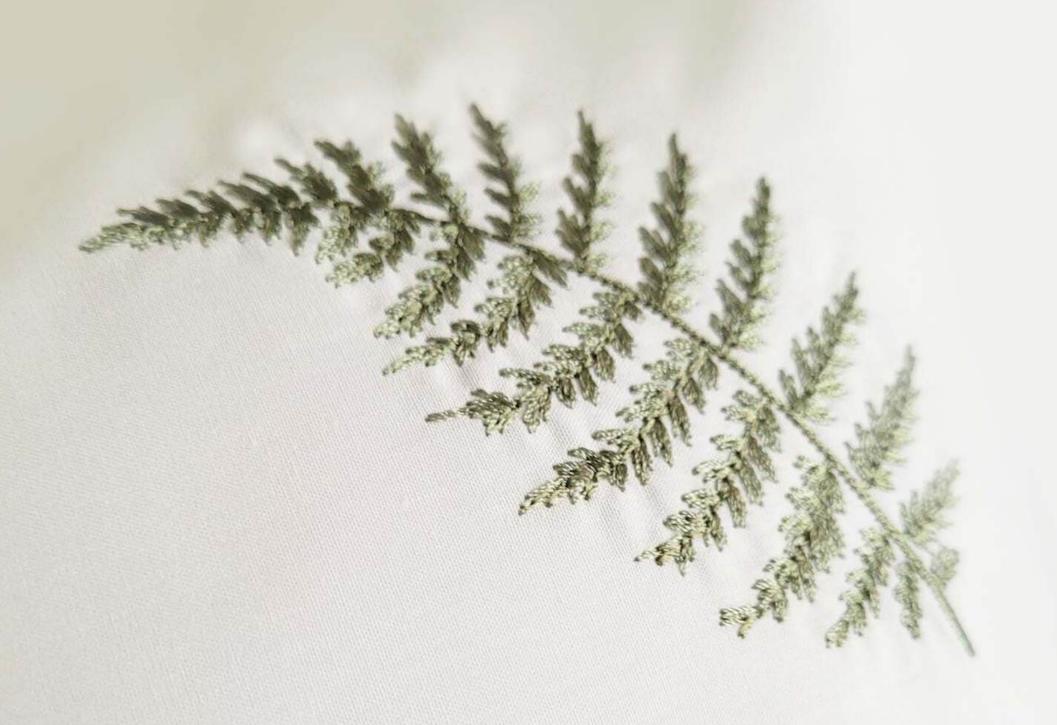

### Forest Fern

Our Forest Fern embroidery design is from our botanical range. Common symbolisms of ferns include new beginnings, protection, sincerity and timelessness. These make the fern a perfect emblem of natural beauty and resilience, a true reflection of our linens.