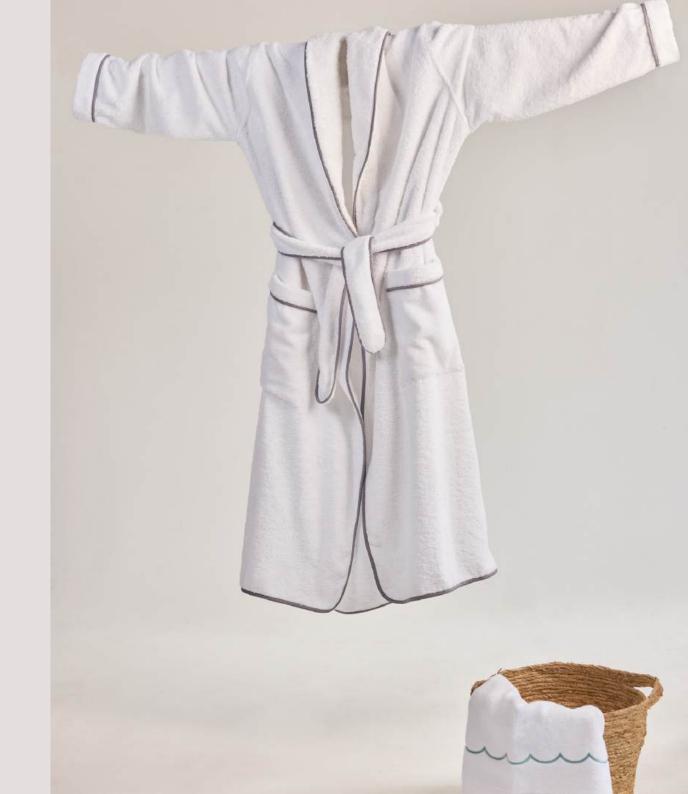

### Bathrobes

Unwind in our classic 100% luxury cotton towelling robe. Perfect for wrapping up all year round. A unisex fit with 2 front patch pockets and shawl collar, it's perfect for your home spa all year round.

Add a coloured piping to the edges or even a personalised monogram.