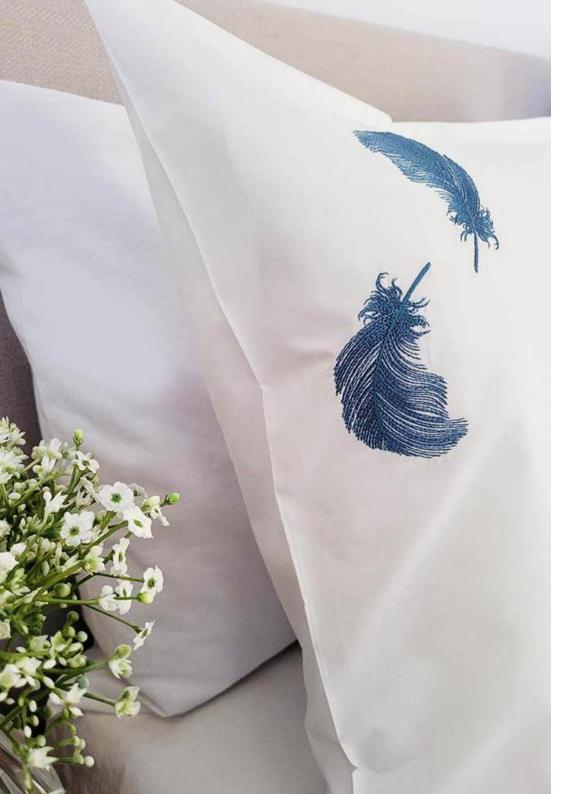

### Feather Drift

Our feather inspired design brings an airy touch of luxury to your bedroom. Designed for those who appreciate softness and sophistication. The delicate embroidery detail combined with the cloud-like cotton, is perfect for restful nights and refined style.