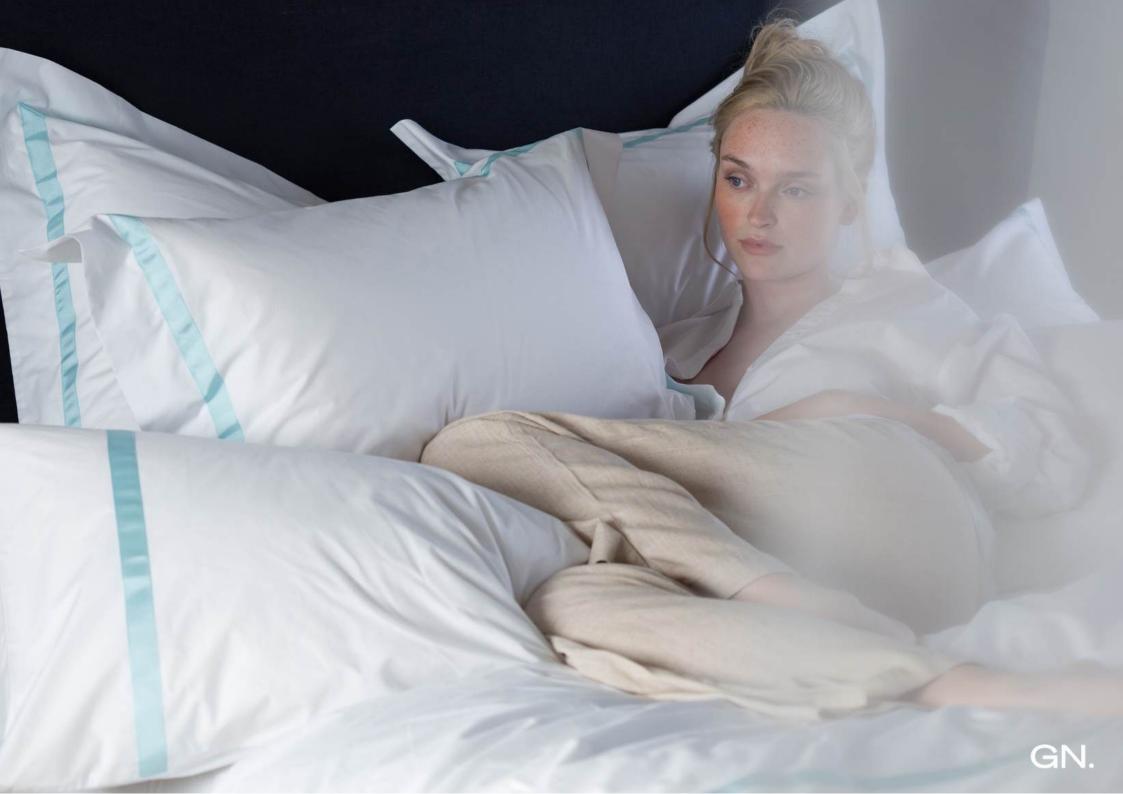

### Meticulously Crafted Linens

Step into a world of linens like no other, where vibrant trims and bold pops of colour bring your spaces to life.

Choose your favourite colour of sheeting along with thread count (percale and sateen cotton, pure linen and organic cotton). Thread counts range from 200TC - 1000TC.

Combine your sheeting with embroidery - corded stitch, scallop, ferns, feathers, dragonflies and many more.

Why not send us your own design and we can make something truly unique for you.

The possibilities are endless.