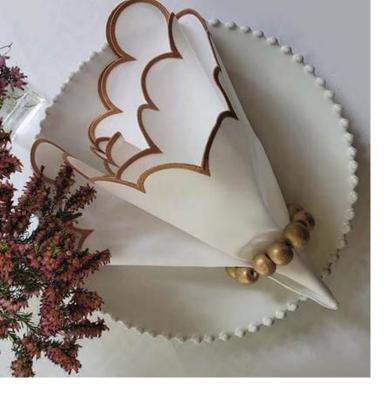

#### Corded Stitch Table linen

Highlight crisp white cotton tablelinen with 1, 2 or 3 rows of your favourite cord colours. Choose neutrals to tone in with a muted palette, or go bright and bold to really make a statement. We have hundreds of colours to choose from.

#### Embroidered Table linen

Transform your dining experience with our bespoke embroidered table linen. Whether you have a design in mind or need help creating something unique, our design team are here to bring your vision to life.