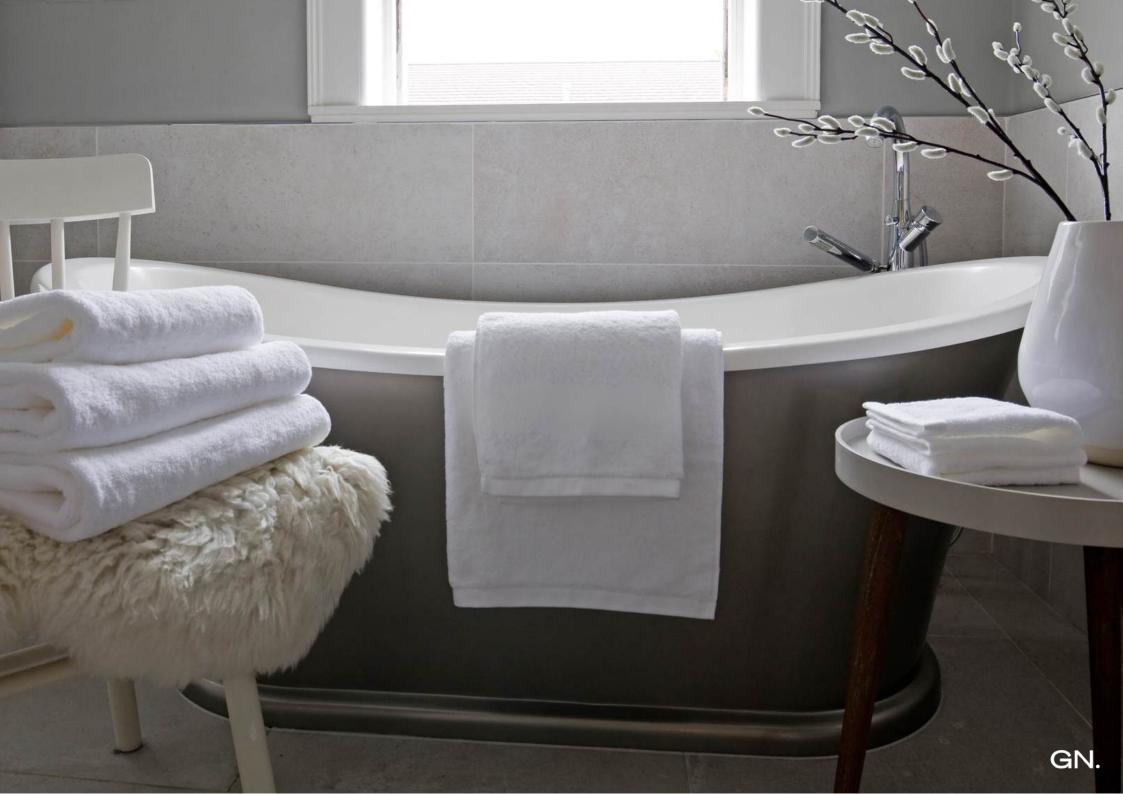

### Porto Cotton Towels

Experience unparalleled luxury with our Porto towels, crafted from 100% pure cotton at a plush 720gsm for maximum absorbency and softness.

Wrap yourself in luxury.

Available in other colours too.

### Porto Corded Stitch Towels

A favourite in our towel collection is our Corded Stitch design. Choose from hundreds of thread colours and apply 1, 2 or 3 rows to these luxury 720gsm fluffy towels.

Finished perfectly with a simple contrasting cotton border and hanging loop to complement any bathroom or hotel.