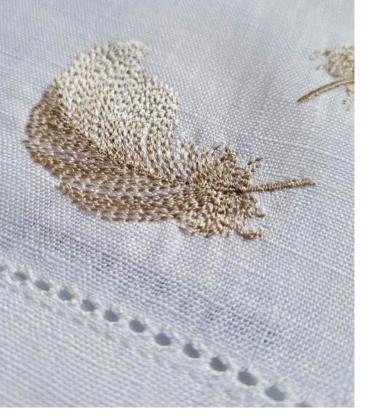

### Feather Drift

Our feather inspired design brings an airy touch of luxury to your bedroom. Designed for those who appreciate softness and sophistication. The delicate embroidery detail combined with the cloud-like cotton, is perfect for restful nights and refined style.