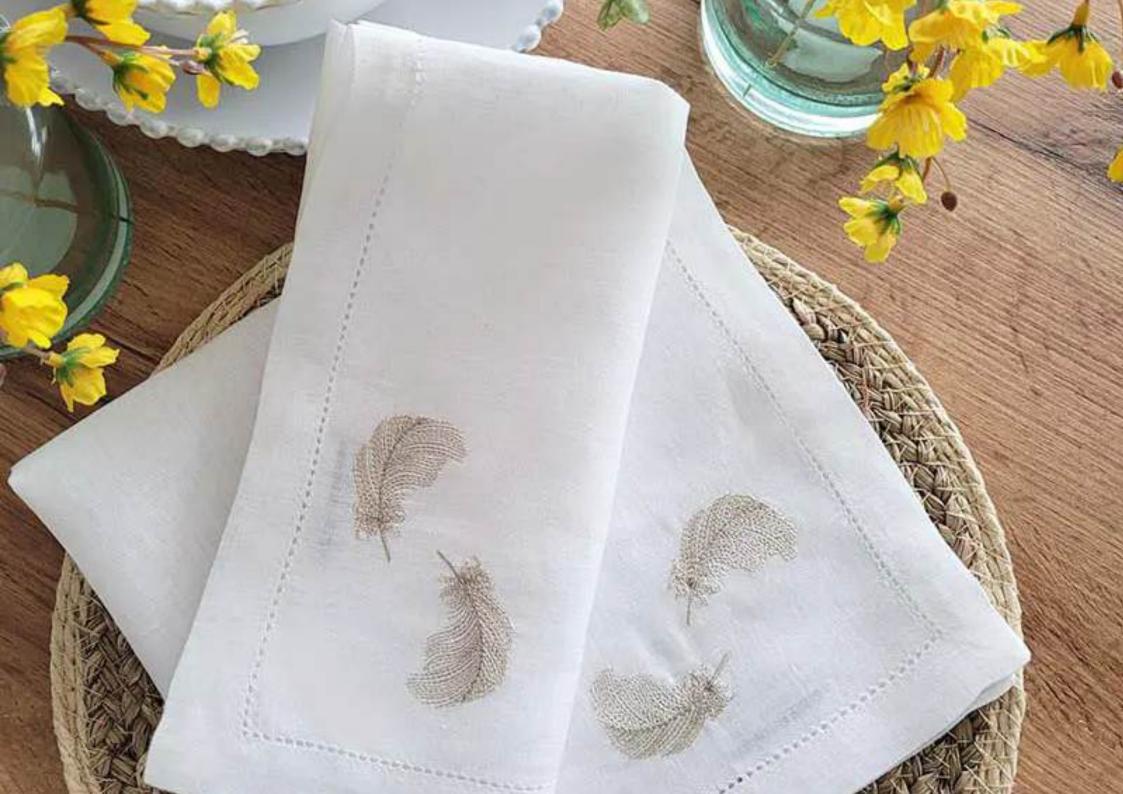

### Feather Drift

Our feather inspired design brings an airy touch of luxury to your bedroom. Designed for those who appreciate softness and sophistication. The delicate embroidery detail combined with the cloud-like cotton, is perfect for restful nights and refined style.