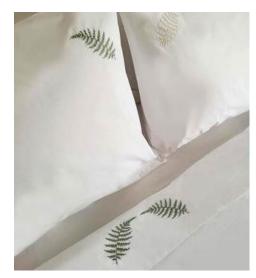

### Forest Fern

Our Forest Fern embroidery design is from our botanical range. Common symbolisms of ferns include new beginnings, protection, sincerity and timelessness. These make the fern a perfect emblem of natural beauty and resilience, a true reflection of our linens.