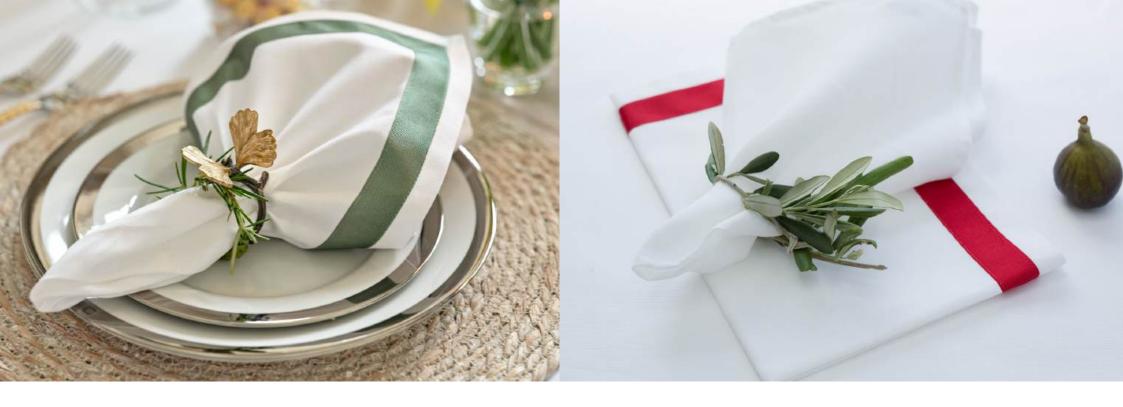

# Grosgrain Table linen

Choose your favourite grosgrain ribbon and we will lovingly create your table linen using our finest pure white cotton or linen. Our curated collection of ribbons has a colour for every stylish home. Choose something contrasting to create a lasting impression on your guests.