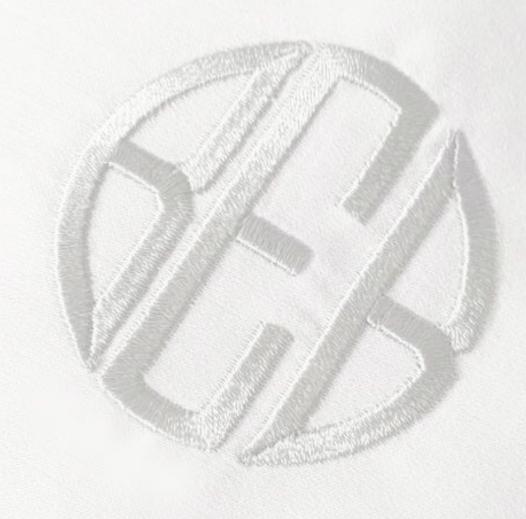

### Monogramming

Monogramming is the ultimate touch of luxury and the perfect way to personalise your linens. Simply decide what you would like such as your initials, name or a decorative motif. You can choose various fonts and styles to create a custom design.

Monogramming your bed linen, table linen or towels adds a personal and elegant touch, making it completely unique to you.

GN.

GN.